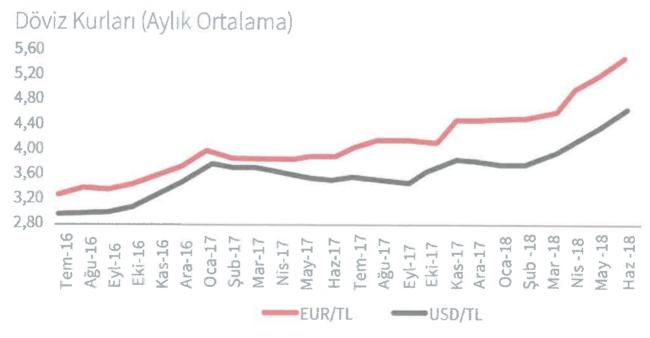

yılı için %5,5 büyüme beklentisi açıklarken, IMF %4,4 ve Dünya Bankası %4,5 olarak büyüme oranını öngörmektedirler.



Kaynak: IMF, Dünya Ekonomik Görünüm Raporu, Nisan 2018

### 6.1.2. ENFLASYON

Kasım 2017'de 2003 yılının ardından %13'le en yüksek seviyesine ulaşan TÜFE, 2018 yılının ilk çeyreğinde önemli bir düşüş göstererek %10,9'a gerilemiştir. Ancak petrol fiyatlarındaki ve döviz kurlarındaki yükselişin etkisiyle Nisan ayından itibaren artış gösteren TÜFE, Haziran 2018 itibariyle %15,4 seviyesine ulasmıştır.





Kaynak: TUİK

### 6.1.3. DÖVİZ KURLARI

Amerikan Merkez Bankası'nın (FED) sıkılaştırıcı para politikası, cari işlemler açığının büyümesi ve erken seçimin oluşturduğu siyasi belirsizliğin etkisiyle TL, 2018 Haziran ayında USD ve Euro karşısında rekor seviyeye gerilemiştir.



Kaynak: TCMB

### 6.1.4. TÜKETİCİ GÜVENİ

Tüketici Güven Endeksi, tüketicilerin gelecek 12 aylık süreçte genel ekonomik görünüm, hane halkı finansal durumu ve işsizlik oranlarına ilişkin beklentilerini ölçmektedir. Ocak ayında yükselen ve 72 seviyesine ulaşan endeks, siyasi ve ekonomik sebeplerden dolayı düşüş göstermiştir.

A W.a



# Tüketici Güven Endeksi



#### 6.1.5. YATIRIM PAZARI

Yatırım piyasası, 2018'in ilk yarısında başkanlık ve milletvekilliği genel seçimlerinin yanı sıra Türk Lirası'nın zayıf görünümünden kaynaklanan siyasi ve ekonomik belirsizlik nedeniyle ortalamanın altında bir performans sergilemiştir. Birçok yatırımcı Haziran ayının sonuna kadar seçimlerin sonucunu beklemiş ve yatırım kararlarını ertelemiştir. Alışveriş merkezleri, ofisler, endüstriyel ve lojistik tesi