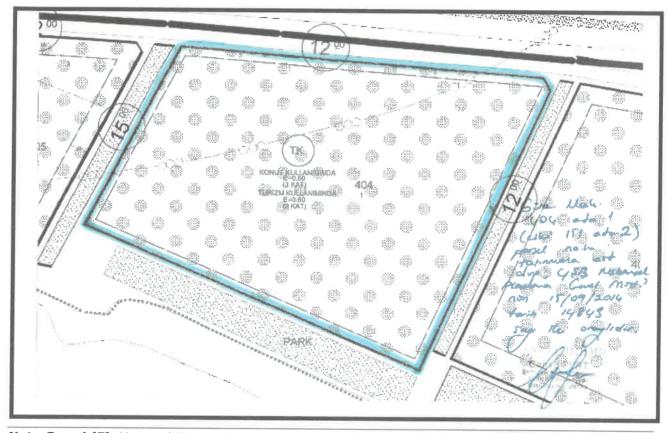

### 4.1. MÜLKİYET DURUMU

SAHİBİ : Körfez Gayrimenkul Yatırım Ortaklığı A.Ş. (\*)

İLİ : BalıkesirİLÇESİ : EdremitKÖYÜ : GüreMEVKİİ : İlıcaalanı

**PAFTA NO** : 117-C-18-B-4-B

ADA NO : 404
PARSEL NO : 1
ANA GAYRİMENKULÜN

NİTELİĞİ : 5 Katlı Betonarme Bina ve Arsası (\*\*)

**ARSA ALANI** : 24.932,97 m<sup>2</sup>

YEVMİYE NO : 19032 TAPU TARİHİ : 11.10.2016

(\*) Körfez Gayrimenkul Yatırım Ortaklığı mülkiyetindeki gayrimenkullerin devremülk dönemleri; raporun "5.3. BAĞIMSIZ BÖLÜMLERİN GENEL ÖZELLİKLERİ" başlığı altında sunulmuştur.