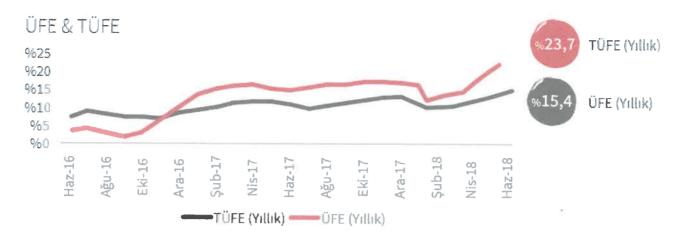

rkiye'nin büyüme ivmesi hanehalkı tüketimi (%11) ve gayrisafi sabit sermaye oluşumunun (%9,7) katkılarıyla devam etmiştir ve 2018 yılının ilk çeyreğine ilişkin GSYİH büyümesi %7,4 olarak kayıt altına alınmıştır. Kalkınma Bakanlığı'nın 2018-2020 Orta Vadeli Programı (OVP) 2018 yılı için %5,5 büyüme beklentisi açıklarken, IMF %4,4 ve Dünya Bankası %4,5 olarak büyüme oranını öngörmektedirler.



Kaynak: IMF, Dünya Ekonomik Görünüm Raporu, Nisan 2018

### 6.1.2. ENFLASYON

Kasım 2017'de 2003 yılının ardından %13'le en yüksek seviyesine ulaşan TÜFE, 2018 yılının ilk çeyreğinde önemli bir düşüş göstererek %10,9'a gerilemiştir. Ancak petrol fiyatlarındaki ve döviz kurlarındaki yükselişin etkisiyle Nisan ayından itibaren artış gösteren TÜFE, Haziran 2018 itibariyle %15,4 seviyesine ulasmıştır.





Kaynak: TUİK

### 6.1.3. DÖVİZ KURLARI

Amerikan Merkez Bankası'nın (FED) sıkılaştırıcı para politikası, cari işlemler açığının büyümesi ve erken seçimin oluşturduğu siyasi belirsizliğin etkisiyle TL, 2018 Haziran ayında USD ve Euro karşısında rekor seviyeye gerilemiştir.



Kaynak: TCMB

### 6.1.4. TÜKETİCİ GÜVENİ

Tüketici Güven Endeksi, tüketicilerin gelecek 12 aylık süreçte genel ekonomik görünüm, hane halkı finansal durumu ve işsizlik oranlarına ilişkin beklentilerini ölçmektedir. Ocak ayında yükselen ve 72 seviyesine ulaşan endeks, siyasi ve ekonomik sebeplerden dolayı düşüş göstermiştir.

A W.a



# Tüketici Güven Endeksi



#### 6.1.5. YATIRIM PAZARI

Yatırım piyasası, 2018'in ilk yarısında başkanlık ve milletvekilliği genel seçimlerinin yanı sıra Türk Lirası'nın zayıf görünümünd