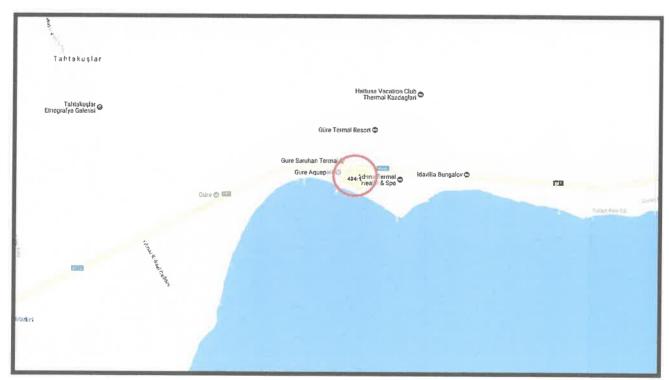

### **GAYRİMENKULLERE AİT BİLGİLER**

Gayrimenkullerin Adresi : Güre Cumhuriyet Mahallesi, Millet Caddesi,

No: 14, Körfez Termal Devremülk, 4.261 adet devremülk ve 3 adet dükkan,

Edremit / BALIKESİR

Tapu Bilgileri Özeti Balıkesir ili, Edremit ilçesi, Güre Köyü, I17-C-18-B-4-

B pafta, 404 adada kayıtlı 24.932,97 m² yüzölçümlü 1 no'lu parsel üzerinde bulunan 298 adet bağımsız

bölüm

Sahibi : Körfez Gayrimenkul Yatırım Ortaklığı A.Ş.

Mevcut Kullanım : Değerlemeye konu devremülkler dönemlerine göre