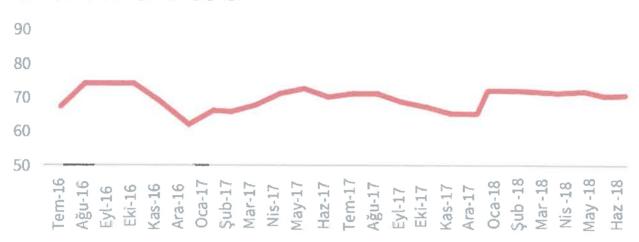

l fiyatlarındaki ve döviz kurlarındaki yükselişin etkisiyle Nisan ayından itibaren artış gösteren TÜFE, Haziran 2018 itibariyle %15,4 seviyesine ulasmıştır.





Kaynak: TUİK

### 6.1.3. DÖVİZ KURLARI

Amerikan Merkez Bankası'nın (FED) sıkılaştırıcı para politikası, cari işlemler açığının büyümesi ve erken seçimin oluşturduğu siyasi belirsizliğin etkisiyle TL, 2018 Haziran ayında USD ve Euro karşısında rekor seviyeye gerilemiştir.



Kaynak: TCMB

### 6.1.4. TÜKETİCİ GÜVENİ

Tüketici Güven Endeksi, tüketicilerin gelecek 12 aylık süreçte genel ekonomik görünüm, hane halkı finansal durumu ve işsizlik oranlarına ilişkin beklentilerini ölçmektedir. Ocak ayında yükselen ve 72 seviyesine ulaşan endeks, siyasi ve ekonomik sebeplerden dolayı düşüş göstermiştir.

A W.a



# Tüketici Güven Endeksi



#### 6.1.5. YATIRIM PAZARI

Yatırım piyasası, 2018'in ilk yarısında başkanlık ve milletvekilliği genel seçimlerinin yanı sıra Türk Lirası'nın zayıf görünümünden kaynaklanan siyasi ve ekonomik belirsizlik nedeniyle ortalamanın altında bir performans sergilemiştir. Birçok yatırımcı Haziran ayının sonuna kadar seçimlerin sonucunu beklemiş ve yatırım kararlarını ertelemiştir. Alışveriş merkezleri, ofisler, endüstriyel ve lojistik tesisler, oteller ve araziler gibi çeşitli mülk tiplerindeki fiyat seviyeleri 2018'in ilk yarıyılında 2017 yılının ilk yarısına kıyasla hafif bir düşüş göstermiştir. Bununla birlikte söz konusu mülklerdeki getiri oranında %7-8 bandından %7,75-8,5 seviyesine doğru bir artış gözlenmiştir.

Perakende pazarında, bazı Avrupa piyasaları alışveriş merkezi yatırımcılarına %