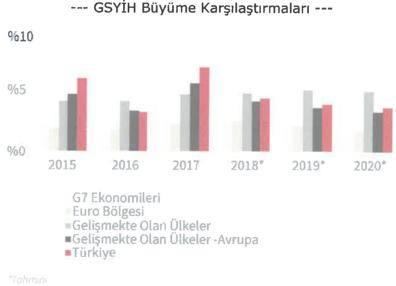

şan finansal koşullara paralel olarak ikinci çeyrekte bankaların işletmelere uyguladığı kredi standartları da sıkılaşmış; yavaşlayan faaliyetin de etkisiyle işletmelerin kredi talebi azalmıştır. Böylelikle, kredilerin büyüme hızı ikinci çeyrekte de gerilemeye devam etmiştir.

### 6.1.1. GSYİH BÜYÜME ORANI

2017 yılı için yıllık GSYİH büyüme oranı, beklentilerin çok üzerinde %7,4 olarak açıklanmıştır. Türkiye'nin büyüme ivmesi hanehalkı tüketimi (%11) ve gayrisafi sabit sermaye oluşumunun (%9,7) katkılarıyla devam etmiştir ve 2018 yılının ilk çeyreğine ilişkin GSYİH büyümesi %7,4 olarak kayıt altına alınmıştır. Kalkınma Bakanlığı'nın 2018-2020 Orta Vadeli Programı (OVP) 2018 yılı için %5,5 büyüme beklentisi açıklarken, IMF %4,4 ve Dünya Bankası %4,5 olarak büyüme oranını öngörmektedirler.



Kaynak: IMF, Dünya Ekonomik Görünüm Raporu, Nisan 2018

### 6.1.2. ENFLASYON

Kasım 2017'de 2003 yılının ardından %13'le en yüksek seviyesine ulaşan TÜFE, 2018 yılının ilk çeyreğinde önemli bir düşüş göstererek %10,9'a gerilemiştir. Ancak petrol fiyatlarındaki ve döviz kurlarındaki yükselişin etkisiyle Nisan ayından itibaren artış gösteren TÜFE, Haziran 2018 itibariyle %15,4 seviyesine ulasmıştır.





Kaynak: TUİK

### 6.1.3. DÖVİZ KURLARI

Amerikan Merkez Bankası'nın (FED) sıkılaştırıcı para politikası, cari işlemler açığının büyümesi ve erken seçimin oluşturduğu siyasi belirsizliğin etkisiyle TL, 2018 Haziran ayında USD ve Euro karşısında rekor seviyeye gerilemiştir.



Kaynak: TCMB

### 6.1.4. TÜKETİCİ GÜVENİ

Tüketici Güven Endeksi, tüketicilerin gelecek 12 aylık süreçte genel ekono